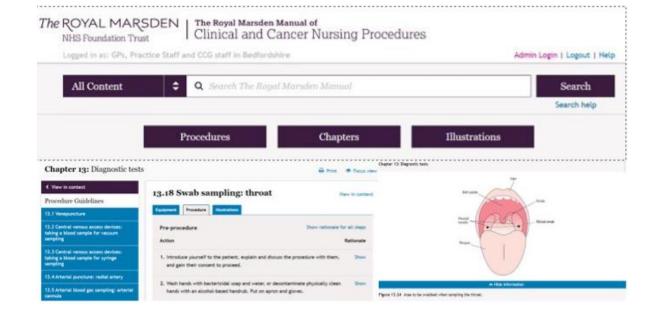

## Royal Marsden Manual

 Access via the Knowledge and Library Hub

Or direct via this link