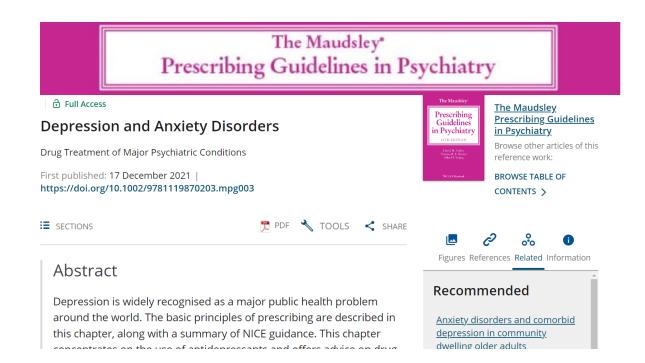

# **Maudsley Prescribing Guidelines**

 Access via the Knowledge and Library Hub

• Or <u>direct via this link</u>