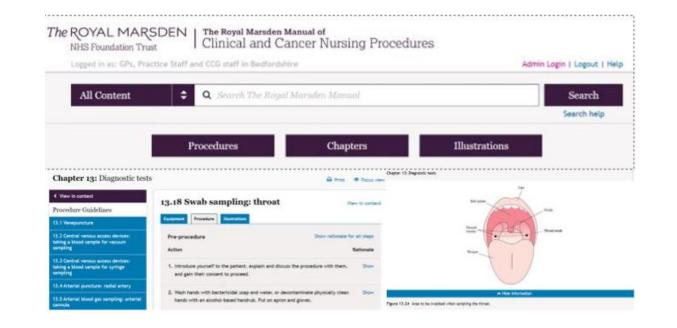

# **Royal Marsden Manual**

 Access via the Knowledge and Library Hub

• Or direct via this link